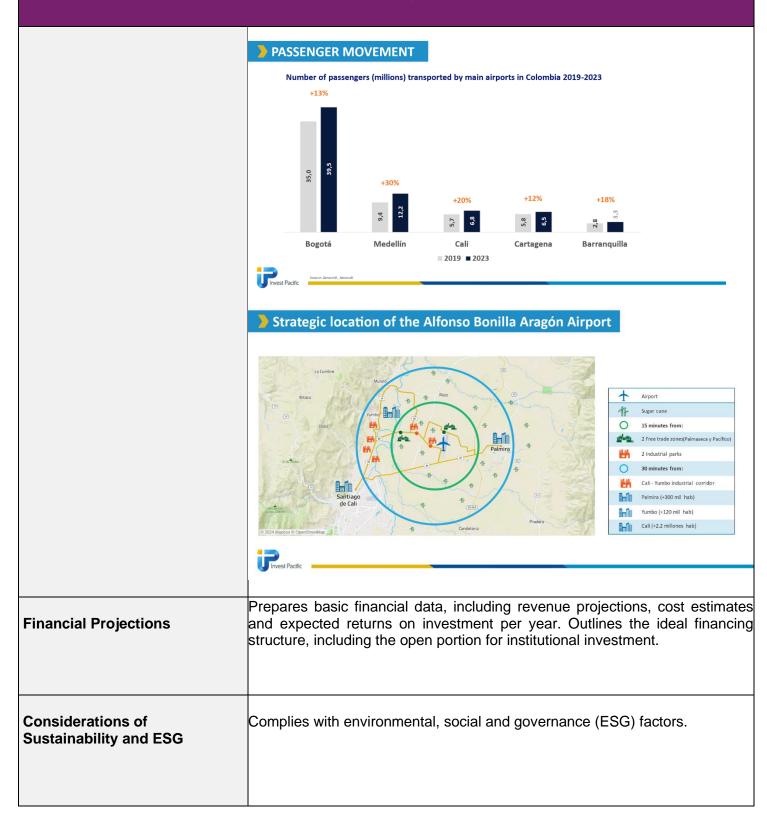

| Aircraft Maintenance, Repair and Overhaul |                                                                                                                                                                                                                                                                                                                                                                                                                                                                                                                                                                                                                                                                                                                                                                                                                                                                                                                                                                                                      |                                                                   |  |
|-------------------------------------------|------------------------------------------------------------------------------------------------------------------------------------------------------------------------------------------------------------------------------------------------------------------------------------------------------------------------------------------------------------------------------------------------------------------------------------------------------------------------------------------------------------------------------------------------------------------------------------------------------------------------------------------------------------------------------------------------------------------------------------------------------------------------------------------------------------------------------------------------------------------------------------------------------------------------------------------------------------------------------------------------------|-------------------------------------------------------------------|--|
| Duration by Phases                        | 1 to 2 years depending on the extent of the operation                                                                                                                                                                                                                                                                                                                                                                                                                                                                                                                                                                                                                                                                                                                                                                                                                                                                                                                                                |                                                                   |  |
| Contributions                             | Total Value                                                                                                                                                                                                                                                                                                                                                                                                                                                                                                                                                                                                                                                                                                                                                                                                                                                                                                                                                                                          | \$ Between USD 10 to 90 million<br>depending on number of hangars |  |
|                                           | National contribution                                                                                                                                                                                                                                                                                                                                                                                                                                                                                                                                                                                                                                                                                                                                                                                                                                                                                                                                                                                | \$                                                                |  |
|                                           | Contribution from Territorial Entities                                                                                                                                                                                                                                                                                                                                                                                                                                                                                                                                                                                                                                                                                                                                                                                                                                                                                                                                                               | \$                                                                |  |
|                                           | Private Contribution                                                                                                                                                                                                                                                                                                                                                                                                                                                                                                                                                                                                                                                                                                                                                                                                                                                                                                                                                                                 | \$                                                                |  |
| Investment Opportunities                  | <b>Investment Opportunity:</b> Provides a clear statement of the investment opportunity, emphasising its financial and strategic attractiveness. It includes the estimated amount of investment required and also any donor or government-backed funding that is available.                                                                                                                                                                                                                                                                                                                                                                                                                                                                                                                                                                                                                                                                                                                          |                                                                   |  |
| Market Analysis                           | <ul> <li>Alfonso Bonilla Aragón airport has a privileged location as it is close to the largest airports in Latin America (Mexico, Sao Paulo, Buenos Aires and Santiago de Chile). Its climate is optimal for air operations and in 2023 it had the least hours of closure due to weather conditions among the main airports in the country.</li> <li>Among Colombia's main airports, it is the only one with availability in domestic and international terminals and has land for private infrastructure, terminal expansion and a planned second runway.</li> <li>To provide aircraft maintenance and repair services, Valle del Cauca has the necessary human capital. Over a period of 20 years, more than 39,000 professionals and more than 41,000 technicians have graduated in related areas. In addition, Cali is home to the military aviation school for officers of the Colombian Air Force, where professionals with much more specific competencies in this area graduate.</li> </ul> |                                                                   |  |
|                                           |                                                                                                                                                                                                                                                                                                                                                                                                                                                                                                                                                                                                                                                                                                                                                                                                                                                                                                                                                                                                      |                                                                   |  |
|                                           |                                                                                                                                                                                                                                                                                                                                                                                                                                                                                                                                                                                                                                                                                                                                                                                                                                                                                                                                                                                                      |                                                                   |  |